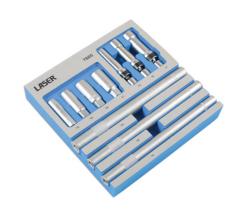

## Spark Plug Socket Set 3/8"D 10pc

A comprehensive spark plug socket set in standard, long and universal joint formats, ideal for accessing the deep, hard to reach spark plugs often found in modern engines. The set includes slim fit, universal joint sockets, essential for servicing multi cam engines, including motorcycles and cars, when the engine is not parallel to the plug access port. A wide range of plug sizes are covered (14mm, 16mm, 18mm and 21mm) ensuring the right tool is always to hand. Presented in an EVA foam tray (250mm x 250mm) for convenient tool drawer storage.

## **Additional Information**

- Bi-Hex (12pt) spark plug sockets with rubber inserts to protect and grip the spark plug. Manufactured from chrome vanadium.
- 3 x 250mm long: 14, 16 and 18mm.
- 3 x 100mm long, thin wall with universal joint: 14, 16 and 21mm.
- 3 x 63mm long: 16, 18 and 21mm.
- 1 x 63mm long, thin wall: 14mm.