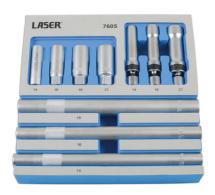

## Spark Plug Socket Set 3/8"D 10pc

A comprehensive spark plug socket set in standard, long and universal joint formats, ideal for accessing the deep, hard to reach spark plugs often found in modern engines. The set includes slim fit, universal joint sockets, essential for servicing multi cam engines, including motorcycles and cars, when the engine is not parallel to the plug access port. A wide range of plug sizes are covered (14mm, 16mm, 18mm and 21mm) ensuring the right tool is always to hand. Presented in an EVA foam tray (250mm x 250mm) for convenient tool drawer storage.

## **Additional Information**

- Bi-Hex (12pt) spark plug sockets with rubber inserts to protect and grip the spark plug. Manufactured from chrome vanadium.
- 3 x 250mm long: 14, 16 and 18mm.
- 3 x 100mm long, thin wall with universal joint: 14, 16 and 21mm.
- 3 x 63mm long: 16, 18 and 21mm.
- 1 x 63mm long, thin wall: 14mm.