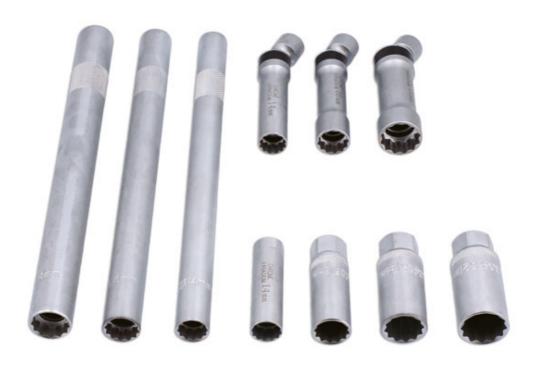

## Spark Plug Socket Set 3/8"D 10pc

A comprehensive spark plug socket set in standard, long and universal joint formats, ideal for accessing the deep, hard to reach spark plugs often found in modern engines. The set includes slim fit, universal joint sockets, essential for servicing multi cam engines, including motorcycles and cars, when the engine is not parallel to the plug access port. A wide range of plug sizes are covered (14mm, 16mm, 18mm and 21mm) ensuring the right tool is always to hand. Presented in an EVA foam tray (250mm x 250mm) for convenient tool drawer storage.

## **Additional Information**

- Bi-Hex (12pt) spark plug sockets with rubber inserts to protect and grip the spark plug. Manufactured from chrome vanadium.
- 3 x 250mm long: 14, 16 and 18mm.
- 3 x 100mm long, thin wall with universal joint: 14, 16 and 21mm.
- 3 x 63mm long: 16, 18 and 21mm.
- 1 x 63mm long, thin wall: 14mm.