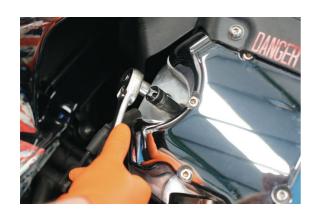

## Spark Plug Socket Set 3/8"D 10pc

A comprehensive spark plug socket set in standard, long and universal joint formats, ideal for accessing the deep, hard to reach spark plugs often found in modern engines. The set includes slim fit, universal joint sockets, essential for servicing multi cam engines, including motorcycles and cars, when the engine is not parallel to the plug access port. A wide range of plug sizes are covered (14mm, 16mm, 18mm and 21mm) ensuring the right tool is always to hand. Presented in an EVA foam tray (250mm x 250mm) for convenient tool drawer storage.