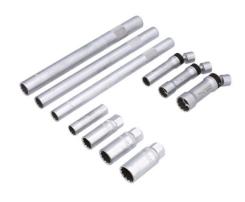

## Spark Plug Socket Set 3/8"D 10pc

A comprehensive spark plug socket set in standard, long and universal joint formats, ideal for accessing the deep, hard to reach spark plugs often found in modern engines. The set includes slim fit, universal joint sockets, essential for servicing multi cam engines, including motorcycles and cars, when the engine is not parallel to the plug access port. A wide range of plug sizes are covered (14mm, 16mm, 18mm and 21mm) ensuring the right tool is always to hand. Presented in an EVA foam tray (250mm x 250mm) for convenient tool drawer storage.

## **Additional Information**

- Bi-Hex (12pt) spark plug sockets with rubber inserts to protect and grip the spark plug. Manufactured from chrome vanadium.
- 3 x 250mm long: 14, 16 and 18mm.
- 3 x 100mm long, thin wall with universal joint: 14, 16 and 21mm.
- 3 x 63mm long: 16, 18 and 21mm.
- 1 x 63mm long, thin wall: 14mm.