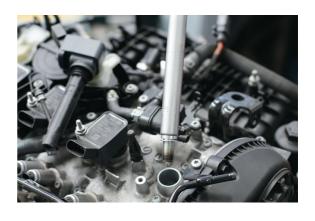

## Spark Plug Socket Set 3/8"D 10pc

A comprehensive spark plug socket set in standard, long and universal joint formats, ideal for accessing the deep, hard to reach spark plugs often found in modern engines. The set includes slim fit, universal joint sockets, essential for servicing multi cam engines, including motorcycles and cars, when the engine is not parallel to the plug access port. A wide range of plug sizes are covered (14mm, 16mm, 18mm and 21mm) ensuring the right tool is always to hand. Presented in an EVA foam tray (250mm x 250mm) for convenient tool drawer storage.