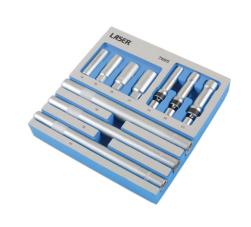

## Spark Plug Socket Set 3/8"D 10pc

A comprehensive spark plug socket set in standard, long and universal joint formats, ideal for accessing the deep, hard to reach spark plugs often found in modern engines. The set includes slim fit, universal joint sockets, essential for servicing multi cam engines, including motorcycles and cars, when the engine is not parallel to the plug access port. A wide range of plug sizes are covered (14mm, 16mm, 18mm and 21mm) ensuring the right tool is always to hand. Presented in an EVA foam tray (250mm x 250mm) for convenient tool drawer storage.

## **Additional Information**

- Bi-Hex (12pt) spark plug sockets with rubber inserts to protect and grip the spark plug. Manufactured from chrome vanadium.
- 3 x 250mm long: 14, 16 and 18mm.
- 3 x 100mm long, thin wall with universal joint: 14, 16 and 21mm.
- 3 x 63mm long: 16, 18 and 21mm.
- 1 x 63mm long, thin wall: 14mm.